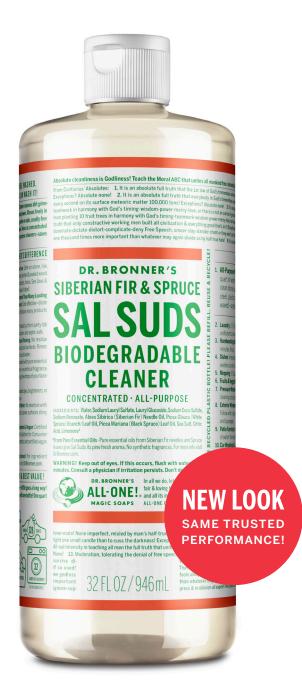

## SAL SUDS BIODEGRADABLE CLEANER

INGREDIENTS: Water, Sodium Lauryl Sulfate, Lauryl Glucoside, Sodium Coco-Sulfate, Sodium Benzoate, Abies Siberica (Siberian Fir) Needle Oil, Picea Glauca (White Spruce) Branch/Leaf Oil, Picea Mariana (Black Spruce) Leaf Oil, Sea Salt, Citric Acid, Limonene<sup>o</sup>

\*From Pure Essential Oils-Pure essential oils from Siberian Fir needles and Spruce leaves. No synthetic fragrances. Sal Suds Biodegradable Cleaner is packaged in 100% post-consumer recycled plastic bottles.