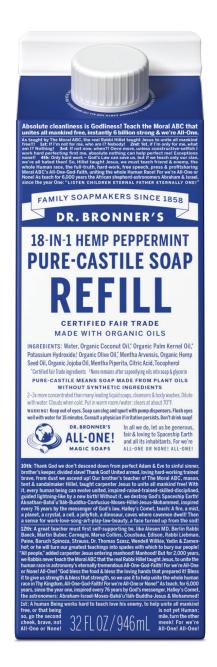

## **PURE-CASTILE LIQUID SOAP REFILL CARTON**

|                                                                                                                                                                                                                                                                                                                                                                                                                                                                                                                                                                                                                                                                                                                                                                                                                                                                                                                                                                                                                                                                                                                                                                                                                                                                                                                                                                                                                                                                                                                                                                                                                                                                                                                                                                                                                                                                                                                                                                                                                                                                                                                                | SCENT             | UPC CODE      | SIZE   | SWP     | SRP     |
|--------------------------------------------------------------------------------------------------------------------------------------------------------------------------------------------------------------------------------------------------------------------------------------------------------------------------------------------------------------------------------------------------------------------------------------------------------------------------------------------------------------------------------------------------------------------------------------------------------------------------------------------------------------------------------------------------------------------------------------------------------------------------------------------------------------------------------------------------------------------------------------------------------------------------------------------------------------------------------------------------------------------------------------------------------------------------------------------------------------------------------------------------------------------------------------------------------------------------------------------------------------------------------------------------------------------------------------------------------------------------------------------------------------------------------------------------------------------------------------------------------------------------------------------------------------------------------------------------------------------------------------------------------------------------------------------------------------------------------------------------------------------------------------------------------------------------------------------------------------------------------------------------------------------------------------------------------------------------------------------------------------------------------------------------------------------------------------------------------------------------------|-------------------|---------------|--------|---------|---------|
| REFILL                                                                                                                                                                                                                                                                                                                                                                                                                                                                                                                                                                                                                                                                                                                                                                                                                                                                                                                                                                                                                                                                                                                                                                                                                                                                                                                                                                                                                                                                                                                                                                                                                                                                                                                                                                                                                                                                                                                                                                                                                                                                                                                         | ALMOND            | 0 18787 77133 | 32 oz. | \$12.47 | \$20.79 |
| REFILL                                                                                                                                                                                                                                                                                                                                                                                                                                                                                                                                                                                                                                                                                                                                                                                                                                                                                                                                                                                                                                                                                                                                                                                                                                                                                                                                                                                                                                                                                                                                                                                                                                                                                                                                                                                                                                                                                                                                                                                                                                                                                                                         | BABY<br>UNSCENTED | 0 18787 77233 | 32 oz. | \$12.47 | \$20.79 |
| REFILL                                                                                                                                                                                                                                                                                                                                                                                                                                                                                                                                                                                                                                                                                                                                                                                                                                                                                                                                                                                                                                                                                                                                                                                                                                                                                                                                                                                                                                                                                                                                                                                                                                                                                                                                                                                                                                                                                                                                                                                                                                                                                                                         | CITRUS            | 0 18787 77733 | 32 oz. | \$12.47 | \$20.79 |
| REFILL                                                                                                                                                                                                                                                                                                                                                                                                                                                                                                                                                                                                                                                                                                                                                                                                                                                                                                                                                                                                                                                                                                                                                                                                                                                                                                                                                                                                                                                                                                                                                                                                                                                                                                                                                                                                                                                                                                                                                                                                                                                                                                                         | EUCALYPTUS        | 0 18787 77333 | 32 oz. | \$12.47 | \$20.79 |
| REFILL                                                                                                                                                                                                                                                                                                                                                                                                                                                                                                                                                                                                                                                                                                                                                                                                                                                                                                                                                                                                                                                                                                                                                                                                                                                                                                                                                                                                                                                                                                                                                                                                                                                                                                                                                                                                                                                                                                                                                                                                                                                                                                                         | LAVENDER          | 0 18787 77433 | 32 oz. | \$12.47 | \$20.79 |
| Reference Refere | PEPPERMINT        | 0 18787 77533 | 32 oz. | \$12.47 | \$20.79 |
| REFILE                                                                                                                                                                                                                                                                                                                                                                                                                                                                                                                                                                                                                                                                                                                                                                                                                                                                                                                                                                                                                                                                                                                                                                                                                                                                                                                                                                                                                                                                                                                                                                                                                                                                                                                                                                                                                                                                                                                                                                                                                                                                                                                         | ROSE              | 0 18787 77833 | 32 oz. | \$12.47 | \$20.79 |
| REFIL                                                                                                                                                                                                                                                                                                                                                                                                                                                                                                                                                                                                                                                                                                                                                                                                                                                                                                                                                                                                                                                                                                                                                                                                                                                                                                                                                                                                                                                                                                                                                                                                                                                                                                                                                                                                                                                                                                                                                                                                                                                                                                                          | TEATREE           | 0 18787 77633 | 32 oz. | \$12.47 | \$20.79 |

INGREDIENTS: Water, Organic Coconut Oil,\* Organic Palm Kernel Oil,\* Potassium Hydroxide,† Organic Olive Oil,\* Organic Hemp Seed Oil, Organic Jojoba Oil, Essential Oils,\*\* Citric Acid, Tocopherol

## \*CERTIFIED FAIR TRADE INGREDIENTS

<sup>†</sup>None remains after saponifying oils into soap & glycerin \*\*Essential oils vary by scent.

Made with U.S.-grown hemp seed oil! Dr. Bronner's Refill Carton is more than 80% less plastic compared to our 32oz PCR bottle.