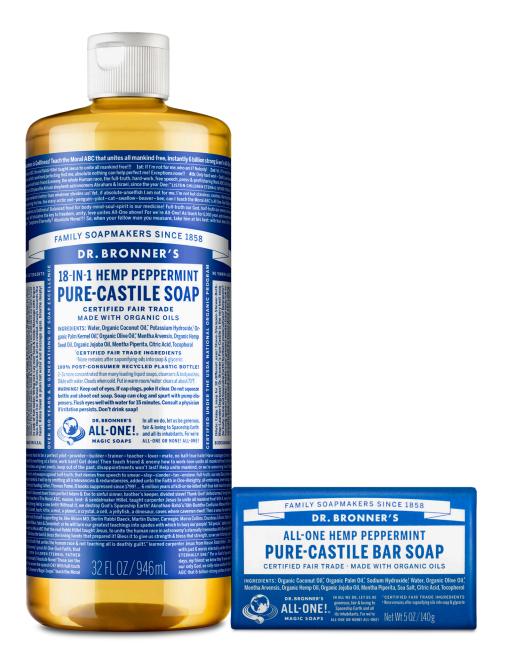

## **PURE-CASTILE LIQUID SOAP**

| <br>SCENT         | UPC CODE                              | SIZE   | SWP     | SRP     |
|-------------------|---------------------------------------|--------|---------|---------|
| ALMOND            | 0 1878777132                          | 32 oz. | \$12.60 | \$20.99 |
| BABY<br>UNSCENTED | 0 1878777232                          | 32 oz. | \$12.60 | \$20.99 |
| CITRUS            | 0 18787 77732                         | 32 oz. | \$12.60 | \$20.99 |
| EUCALYPTUS        | 0 1 8 7 8 7 7 7 3 3 2 1 1             | 32 oz. | \$12.60 | \$20.99 |
| LAVENDER          | 0 1878777432                          | 32 oz. | \$12.60 | \$20.99 |
| PEPPERMINT        | 0 1878777532                          | 32 oz. | \$12.60 | \$20.99 |
| ROSE              | 0 18787777832                         | 32 oz. | \$12.60 | \$20.99 |
| TEA TREE          | 0 1 8 7 8 7 <sup>11</sup> 7 7 6 3 2 2 | 32 oz. | \$12.60 | \$20.99 |

INGREDIENTS: Water, Organic Coconut Oil,\* Potassium Hydroxide<sup>†</sup>, Organic Palm Kernel Oil,\* Organic Olive Oil,\* Organic Hemp Seed Oil, Organic Jojoba Oil, Essential Oils,\*\* Citric Acid, Tocopherol

\*CERTIFIED FAIR TRADE INGREDIENTS \*None remains after saponifying oils into soap & glycerin \*Essential oils vary by scent.

Made with U.S.-grown hemp seed oil! 32 oz. Liquid Soaps are packaged in 100% post-consumer recycled plastic bottles.

## **PURE-CASTILE BAR SOAP**

|                                                                                                                                                                                                                                                                                                                                                                                                                                                                                                                                                                                                                                                                                                                                                                                                                                                                                                                                                                                                                                                                                                                                                                                                                                                                                                                                                                                                                                                                                                                                                                                                                                                                                                                                                                                                                                                                                                                                                                                                                                                                                                                                                                                                                                                                                                                                                                                                                                                                                    | SCENT             | UPC CODE                    | SIZE  | SWP    | SRP    |
|------------------------------------------------------------------------------------------------------------------------------------------------------------------------------------------------------------------------------------------------------------------------------------------------------------------------------------------------------------------------------------------------------------------------------------------------------------------------------------------------------------------------------------------------------------------------------------------------------------------------------------------------------------------------------------------------------------------------------------------------------------------------------------------------------------------------------------------------------------------------------------------------------------------------------------------------------------------------------------------------------------------------------------------------------------------------------------------------------------------------------------------------------------------------------------------------------------------------------------------------------------------------------------------------------------------------------------------------------------------------------------------------------------------------------------------------------------------------------------------------------------------------------------------------------------------------------------------------------------------------------------------------------------------------------------------------------------------------------------------------------------------------------------------------------------------------------------------------------------------------------------------------------------------------------------------------------------------------------------------------------------------------------------------------------------------------------------------------------------------------------------------------------------------------------------------------------------------------------------------------------------------------------------------------------------------------------------------------------------------------------------------------------------------------------------------------------------------------------------|-------------------|-----------------------------|-------|--------|--------|
| The second at th                                                                                                                                                                                                                                                                                                                                                     | ALMOND            | 0 1 8 7 8 7 7 8 1 0 5       | 5 oz. | \$3.28 | \$5.29 |
| A resolution of the second sec                                                                                                                                                                                                                                                                                                                                                     | BABY<br>UNSCENTED | 0 1 8 7 8 7 7 7 8 2 0 5 7 7 | 5 oz. | \$3.28 | \$5.29 |
| ti antonia<br>ti ant | CITRUS            | 0 1 8 7 8 7 7 7 8 7 0 5 2   | 5 oz. | \$3.28 | \$5.29 |
| to assume a second seco                                                                                                                                                                                                                                                                                                                                                     | EUCALYPTUS        | 0 1 8 7 8 7 7 7 8 3 0 5 4   | 5 oz. | \$3.28 | \$5.29 |
| The second secon                                                                                                                                                                                                                                                                                                                                                     | LAVENDER          | 0 1878778405                | 5 oz. | \$3.28 | \$5.29 |
| In control of the second secon                                                                                                                                                                                                                                                                                                                                                     | PEPPERMINT        | 0 1 8 7 8 7 7 7 8 5 0 5 8 8 | 5 oz. | \$3.28 | \$5.29 |
| to assume the second se                                                                                                                                                                                                                                                                                                                                                     | ROSE              | 0 1 8 7 8 7 7 8 8 0 5 9     | 5 oz. | \$3.28 | \$5.29 |
|                                                                                                                                                                                                                                                                                                                                                                                                                                                                                                                                                                                                                                                                                                                                                                                                                                                                                                                                                                                                                                                                                                                                                                                                                                                                                                                                                                                                                                                                                                                                                                                                                                                                                                                                                                                                                                                                                                                                                                                                                                                                                                                                                                                                                                                                                                                                                                                                                                                                                    | TEA TREE          | 0 1 8 7 8 7 7 8 6 0 5 5 5   | 5 oz. | \$3.28 | \$5.29 |

INGREDIENTS: Organic Coconut Oil,\* Organic Palm Oil,\* Sodium Hydroxide,† Water, Organic Olive Oil,\* Organic Hemp Seed Oil, Organic Jojoba Oil, Essential Oils,\*\* Sea Salt, Citric Acid, Tocopherol

\*CERTIFIED FAIR TRADE INGREDIENTS †None remains after saponifying oils into soap & glycerin

\*\*Essential oils vary by scent.

Made with U.S.-grown hemp seed oil! Bar Soaps are wrapped in 100% post-consumer recycled paper.

| Single Unit (W x H x D) | 3.625" x 2.164" x 1.25"    |
|-------------------------|----------------------------|
| Inner Case (W x H x D)  | 5.125" x 3.875" x 6.813"   |
| Inner Case Weight       | 4.2 lbs.                   |
| Master Case Count       | 72 (6 inner packs of 12)   |
| Master Case (W x H x D) | 7.438" x 10.813" x 12.813" |
| Master Case Weight      | 25.8 lbs.                  |
| Ti/Hi                   | 15/5                       |
|                         |                            |